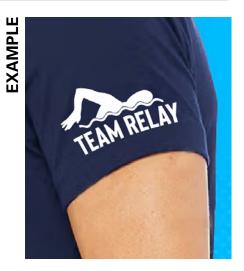

Sleeve Decals (choose up to two). Do not check if none is desired. Add \$3.00 each

Choose a Size (choose one only)

Youth Medium Youth Large

**Adult Small** Adult Medium

Adult Large Adult X-Large

Adult XX-Large

Shirt with All-Star decal: \$25 Arm Decal 1 (add \$3): \_\_\_\_\_ Arm Decal 2 (add \$3): \_\_\_\_\_ OrderTotal:

| <b>5</b> . | Name:         | Phone: |
|------------|---------------|--------|
| J.         | Athlete Name: |        |
|            | Team Name:    |        |