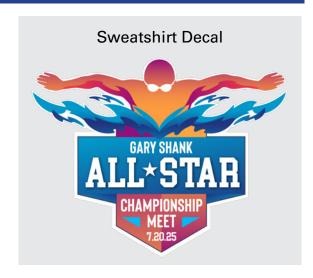

## **CUSTOM SWEATSHIRTS — DESIGN YOURS NOW**

Choose your sleeve decals and stand out!

Hooded
Sweatshirt\*
with pockets
\$45.00

Heather Gray

2. Sleeve Decals (choose up to two). Do not check if none is desired.

Sweatshirt with All-Star decal: \$45

Arm Decal 1 (add \$5): \_\_\_\_\_

Arm Decal 2 (add \$5): \_\_\_\_\_

OrderTotal: \_\_\_\_\_

Name:

\_\_\_\_\_ Phone: \_\_\_\_\_

Athlete Name: \_\_\_\_\_

Toam Namo