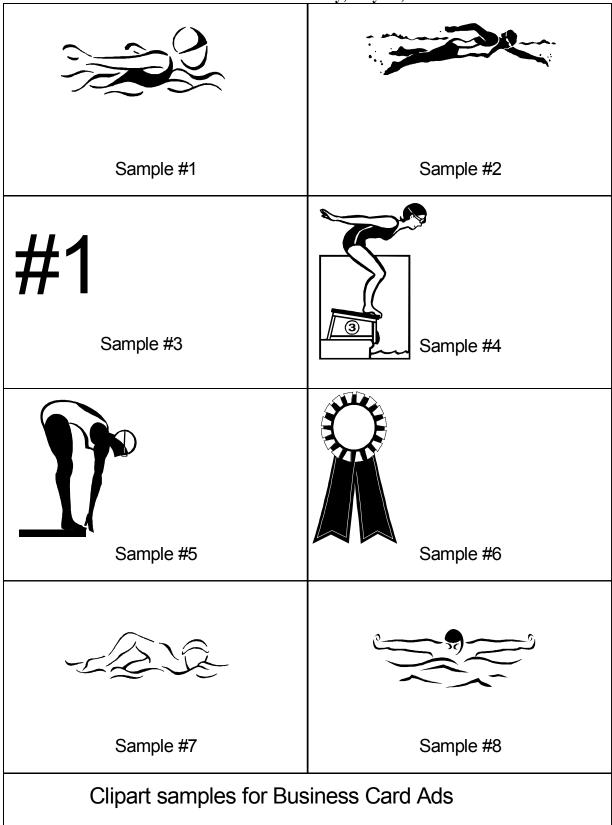

#### **PROGRAM AD SALES**

The following options are available to place ads in the Divisional program. Program ads should be received no later than Wednesday July 9th.

- 1) Business Card Size Ads (approximately 2" x 4")- \$5 each. Please select your clipart and indicate on the attached form your message
- Event Sponsors- \$3 each. Please send 3 choices. We will make every effort to select one of your choices, but we cannot make any guarantees. Event ads will be processed on a first come first server basis. (Example 13-14 Girls 100 Freestyle Good Luck Jenn or The Garcia' Family)
- 3) Patron Ads- \$1 per family or individual name. There will be a list of patrons inside the program.

#### **CAPITAL AREA SWIM LEAGUE "D" Divisional Championships** Hosted by: Hanover YMCA Stingrays

Business Card Advertising Order Form

Name:

Clipart Selection: <u>Sample #</u>

Message:\_\_\_\_\_

Please complete this form for all business card size ads. Make sure your message is legible. All forms of advertisement should be mailed so it is received no later than Wednesday July 9th. Checks should be made payable to Hanover YMCA Stingrays, and mailed to: